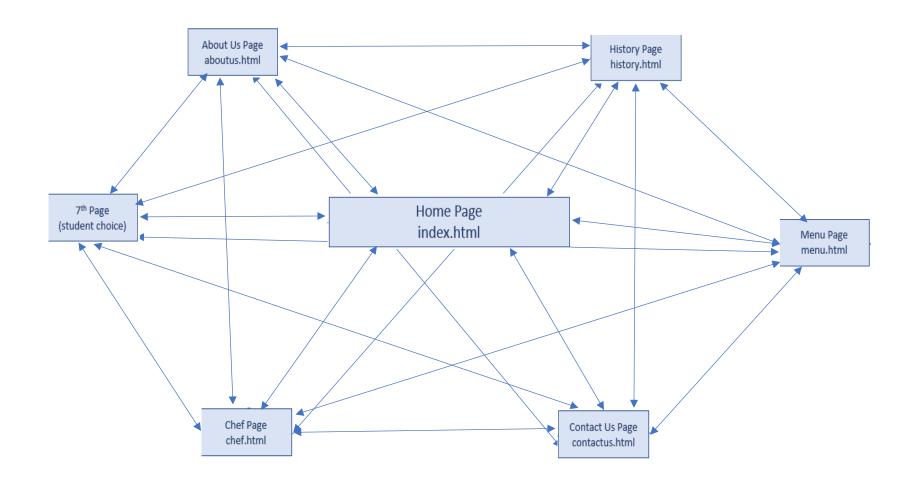

7<sup>th</sup> page: connects to Chef page and home page only.

This is not a representation of global navigation.

Now, every page connects to every other page. This is global navigation.

This is another way to represent global links.