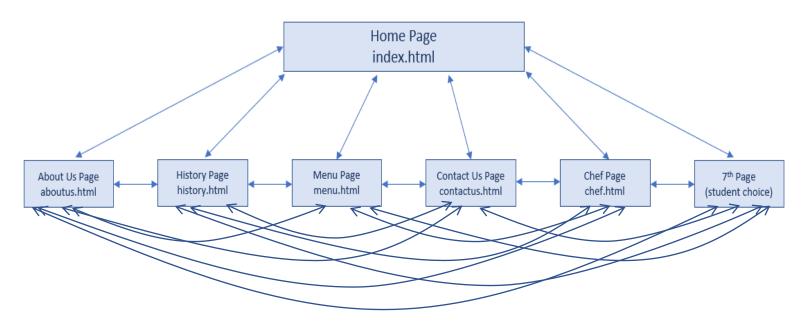

7<sup>th</sup> page: connects to Chef page and home page only.

This is not a representation of global navigation.

Now, every page connects to every other page. This is global navigation.

This is another way to represent global links.