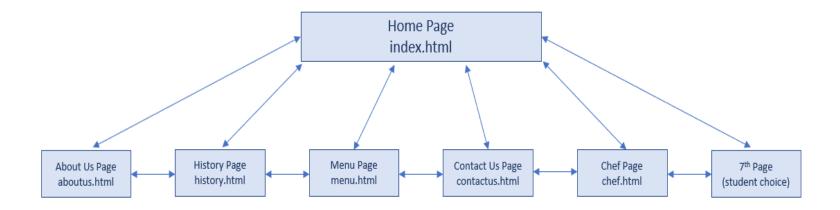

At the moment, the links shown to each page in this diagram are:

Home page: connects to all pages

About Us page: connects to history page and home page only. History page: connects to About Us, Menu, and home page only.

Menu page: connects to History page, Contact Us page and home page only. Contact Us page: connects to Menu page, Chef page and home page only. Chef page: connects to Contact Us page, 7<sup>th</sup> page and home page only.

7<sup>th</sup> page: connects to Chef page and home page only.

This is not a representation of global navigation.

Now, every page connects to every other page. This is global navigation.

This is another way to represent global links.